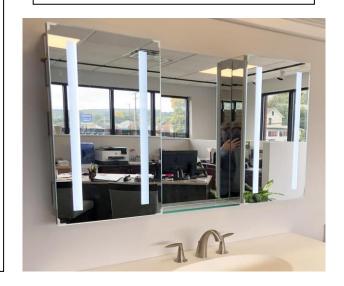

# **MEDICINE CABINET**

MODEL#: VEN 5430/18-18-18-1

# **VENUS COLLECTION**

## **FEATURES:**

- TWO 18X30" LED CABINETS, ONE 18X30" CENTER
  STATIONARY MIRROR (W/ GLASS SHELF ASSEMBLY FOR SURFACE APPLICATIONS ONLY).
- THREE ADJUSTABLE 3/8" THICK HIGH POLISHED GLASS SHELVES.
  BEHIND DOOR OF EACH CABINET.
- SHELVING WITH LOCKDOWN MECHANISM (NO HOLES IN CABINET).
- 6000K, 3300 LUMENS.
- 165-DEGREE PROPRIETARY SOFT CLOSE HEAVY DUTY HINGES.
- FULL GASKET BEHIND DOOR.
- HIGH RESOLUTION SILVER PLATE GLASS MIRRORS FRONT, BACK OF DOOR AND BACK WALL.
- BACK WALL MIRROR FULLY SEALED.
- PACKED IN FOUR WALL (FOLDED DOUBLE WALL) CORRUGATION.

### **MIRROR FINISHES:**

FLAT POLISHED EDGE

OVERALL SIZE DIMENSION: 54" WIDE X 30" HIGH X 5 3/16" DEEP

**ROUGH OPENING DIMENSION (EACH CABINET):** 17 3/8" WIDE X 29 3/8"

HIGH X 4" DEEP

**DOOR THICKNESS: 13/16"** 